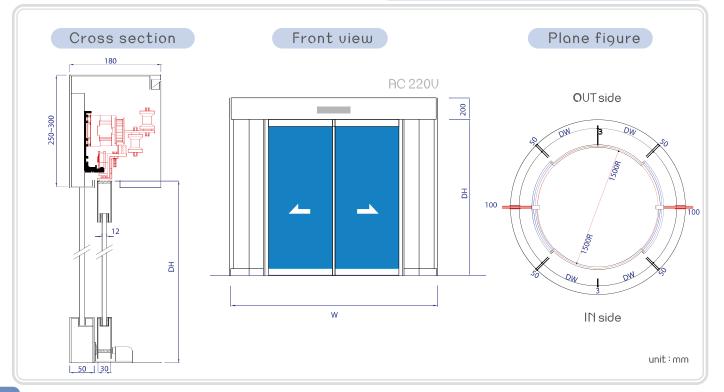

Drawing

## Specification

| Model                             | WS-R180(1/2)                              | WS-R360   |
|-----------------------------------|-------------------------------------------|-----------|
| Weight of the door                | 130kg                                     | 120kg × 2 |
| Size                              | 1.500R                                    |           |
| Width of the door                 | 450~3000mm                                |           |
| Speed of the opening and shutting | 200~600mm/sec<br>(Controlled by 10stages) |           |
| Opening maintenance<br>time       | 0~50sec(Variable)                         |           |
| Input voltage                     | AC 220V 50/60Hz                           |           |
| Controlling type                  | Digital micro processor control           |           |
| Power transmission                | 90W DC MOTOR timing belt driving          |           |
| Operating temp                    | −20 °C ~ + 55 °C                          |           |