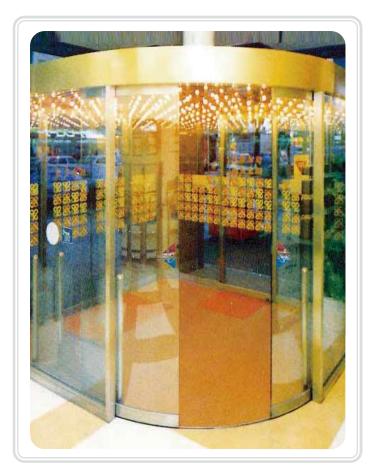

## Circle automatic door to ennoble entrance

| Single | WS-R180(1/2) |
|--------|--------------|
| Double | WS-R360      |

The installation of circle automatic door at hotel, de partment store, high building and etc. ennoble the en trance and satisfy good appearance. There are two standard size, 1500R, but the combination by 1/4 circle be able to make variable type of entrance and it makes be able to design according to different spaces. Circle automatic door maximizes the effici ency of heat control because it keeps heating and cooling inside building by blocking wind.