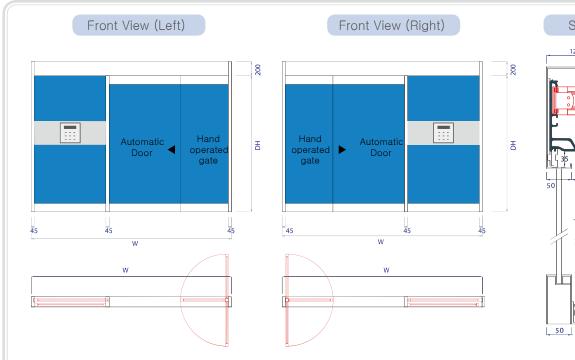

| 100kg × 2  |
| Size                              | 2M                                        | 4M         |
| Width of the door                 | 450~3000mm                                |            |
| Speed of the opening and shutting | 200~600mm/sec<br>(Controlled by 10stages) |            |
| Opening maintenance<br>time       | 0~50sec(Variable)                         |            |
| Input voltage                     | AC 220V 50/60Hz                           |            |
| Controlling type                  | Digital micro processor control           |            |
| Power transmission                | 90W DC MOTOR timing belt driving          |            |
| Operating temp                    | −20 °C ~ + 55 °C                          |            |





## Section

unit : mm





## Drawing