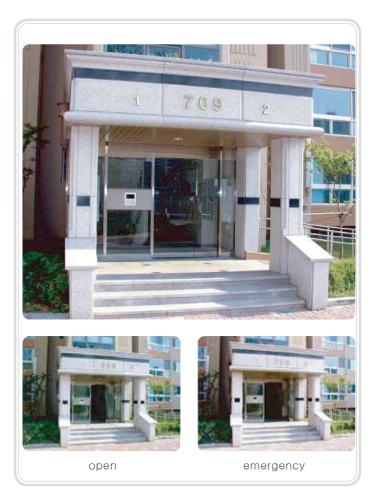

As part of anti-crime measure for public entrance, this door is suitable for the place that need safety/ convenience/economical energy reduction and attractive appearance.By installing hinged door, huge cargo can be transported easily through the door.