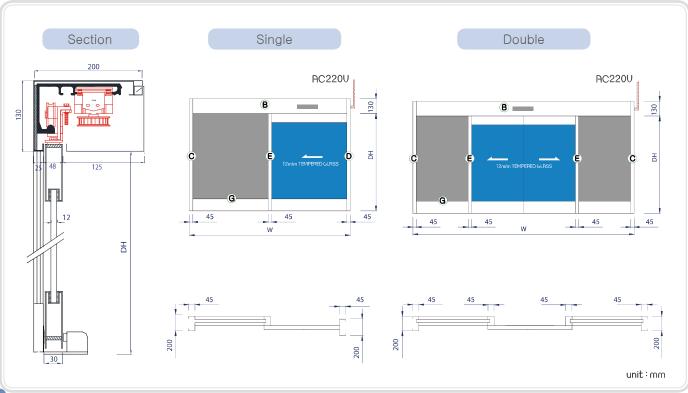

| 120kg × 2  |
| Size                              | 2M                                        | 4M         |
| Width of the door                 | 450~3000mm                                |            |
| Speed of the opening and shutting | 200~600mm/sec<br>(Controlled by 10stages) |            |
| Opening maintenance time          | 0~50sec(Variable)                         |            |
| Input voltage                     | AC 220V 50/60Hz                           |            |
| Controlling type                  | Digital micro processor control           |            |
| Power transmission                | 90W DC MOTOR timing belt driving          |            |
| Operating temp                    | -20°C ~ +55°C                             |            |

## Drawing