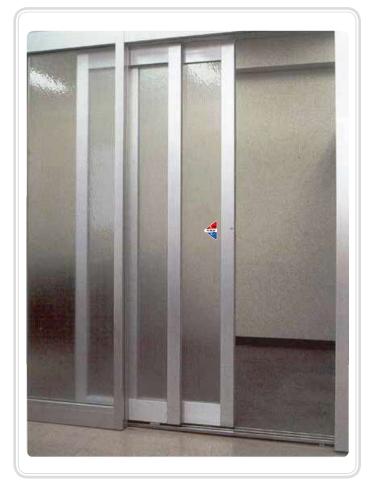

## Telescopic Sliding Automatic Door

This is suitable for entrance with narrow space to drag door.

| Single-Sliding Door | WS-TS200(S) |  |
|---------------------|-------------|--|
| Double-Sliding Door | WS-TS400(D) |  |

Because this door is Telescopic sliding type by interlocking two doors at place which has little space and dragging in same direction, It is possible to utilize door's space.

This door is suitable for hospital where bed is moving or warehouse storing huge stuffs.