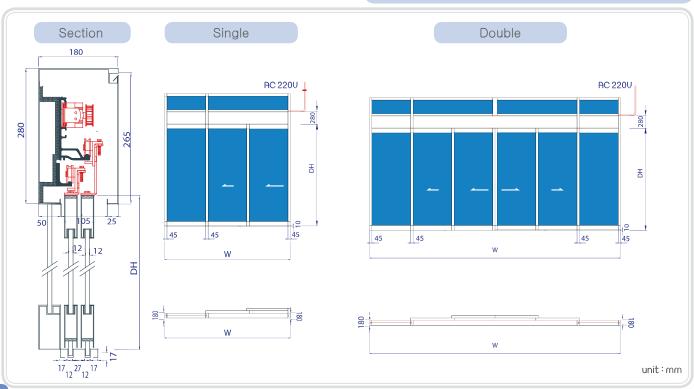

| 130kg                            | 120kg × 2   |  |
| Size                              | 2M                               | 4M          |  |
| Width of the door                 | 450~3000mm                       |             |  |
| Speed of the opening and shutting | 200~600mm/sec Step adjustment    |             |  |
| Opening maintenance time          | 0~50sec(variable)                |             |  |
| Input voltage                     | AC 220V 50/60Hz                  |             |  |
| Controlling type                  | Digital micro processor          |             |  |
| Power transmission                | 90W DC MOTOR timing belt driving |             |  |
| Operating temp                    | -20°C ~ +55°C                    |             |  |

## Drawing