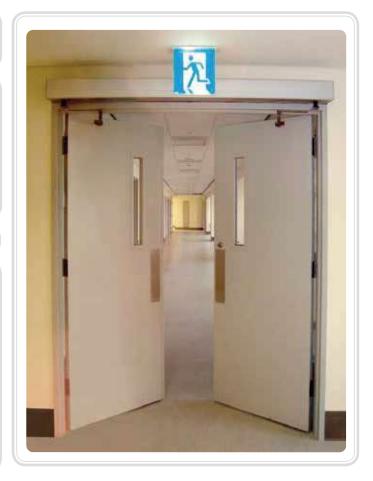

## Swing Automatic Door

By changing minimum space, this is suitable for the place that is needed efficient energy conservation and economic feasibility.

| Single-Sliding Door | WS-S100 |
|---------------------|---------|
| Double-Sliding Door | WS-S200 |

The automatic or manual swing door operator is special system for making entrance without obstacle at using the door, as operator that can be applied at existing swing door or new structure changing minimum space, this is suitable for the place that is needed efficient energy conservation and economic feasibility.