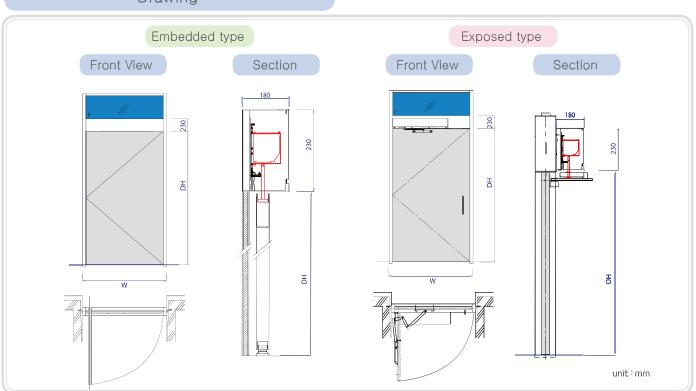

------|-----------|
| Weight of the door                | 80kg                             | 60kg × 2  |
| Size                              | 900mm                            | 900mm × 2 |
| Width of the door                 | 450~1100mm                       |           |
| Speed of the opening and shutting | 200~600mm/sec Step adjustment    |           |
| Opening maintenance time          | 0~50sec(variable)                |           |
| Input voltage                     | AC 220V 50/60Hz                  |           |
| Controlling type                  | Digital micro processor          |           |
| Power transmission                | 90W DC MOTOR timing belt driving |           |
| Operating temp                    | -20 °C ~ +55 °C                  |           |



## Drawing