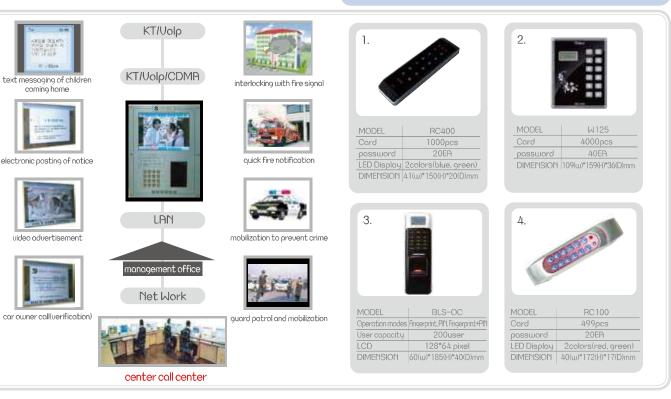

- Needlessness of communication wiring between household and public entrance.
- Needlessness of intercom(videophone) replacement currently in use
- Installation period is very short and cost is also reasonab
  remote control from management office (card
- remote control from management office (card registration, notice, opening the door artificially)
- opening the door by adjoining card
- opening the door by telephone and remote
- control from household, security office, management office
- opening the door after identifying visitor during out going, vacation
- secure visitor's video by Web Camera (save, search)
- Telephone ring notification service of family's coming home
- text messaging service of children coming home
- car owner verification and car owner call function (request to move car)
  electronic display function of apartment notice (neighborhood meeting, cut off the water, construction, water cleaning)
- video advertisement function of surrounding shopping area (supermarket, department store, internet)
- automatic standby service of elevator (to the first floor)
- alarm function interlocking with crime prevention sensor (veranda, gas pipe)
- artificially opening door function by fire signal